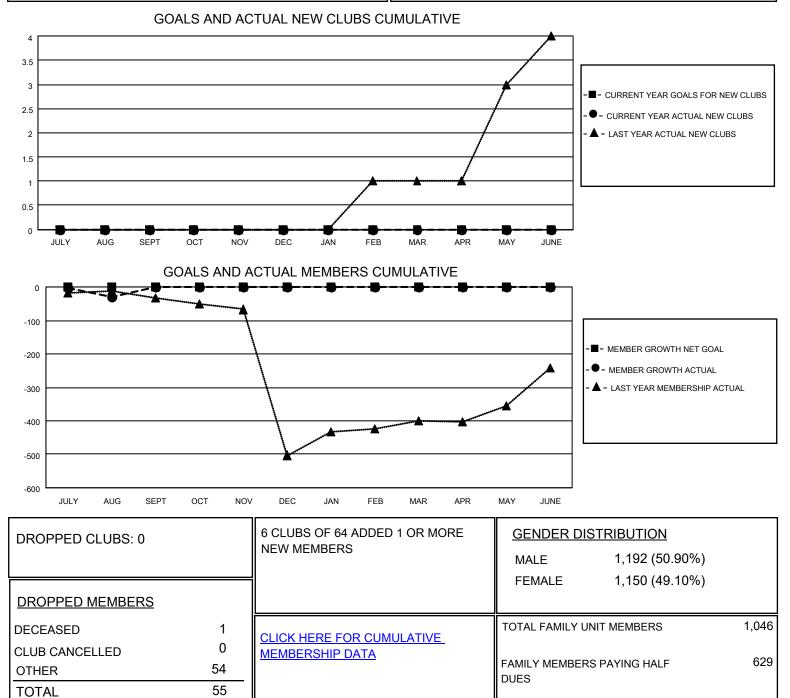

## LOCATION PHILIPPINES

District 301 E

Results as of: 8/31/2020

| Clubs                 |               |           |               | Members               |                         |                         |                                                    |
|-----------------------|---------------|-----------|---------------|-----------------------|-------------------------|-------------------------|----------------------------------------------------|
| RESULTS FOR 2020-2021 |               |           |               | RESULTS FOR 2020-2021 |                         |                         |                                                    |
| QUARTER               | NEW CLUB GOAL | NEW CLUBS | DROPPED CLUBS | QUARTER MEI           | MBER GROWTH NET<br>GOAL | MEMBER GROWTH<br>ACTUAL | DROPPED<br>MEMBERS ACTUAL<br>(including transfers) |
| JULY/AUG/SEPT         | 0             | 0         | 0             | JULY/AUG/SEPT         | 0                       | 27                      | 55                                                 |
| OCT/NOV/DEC           | 0             | 0         | 0             | OCT/NOV/DEC           | 0                       | 0                       | 0                                                  |
| JAN/FEB/MAR           | 0             | 0         | 0             | JAN/FEB/MAR           | 0                       | 0                       | 0                                                  |
| APR/MAY/JUNE          | 0             | 0         | 0             | APR/MAY/JUNE          | 0                       | 0                       | 0                                                  |